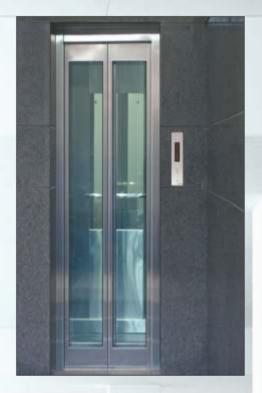

### **ELEVATORS CABINS**

#### **DOOR TYPE**

- Automatic center opening doors
- Automatic side opening / Telescopic doors
- Manually operated telescopic sliding doors
- Manually operated swing doors