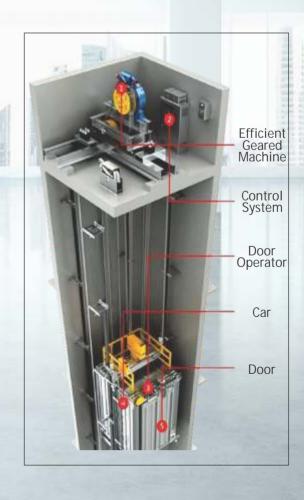

# **MR GEARED ELEVATORS**

# **GEARLESS ELEVATORS**

#### **MAJOR ADVANTAGES**

- No Machine room required saving time and cost for machine room construction
- Better elevation
- Lift can be taken to terrace
- Faster installation
- Power saving due to gearless machine