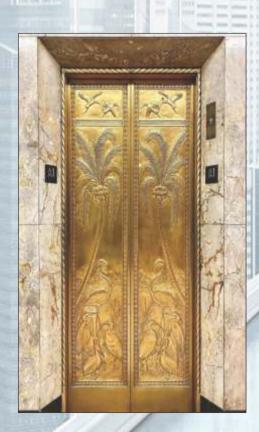

### **ELEVATORS CABINS**

#### **DOOR TYPE**

- Automatic center opening doors
- Automatic side opening / Telescopic doors
- Manually operated telescopic sliding doors
- Manually operated swing doors