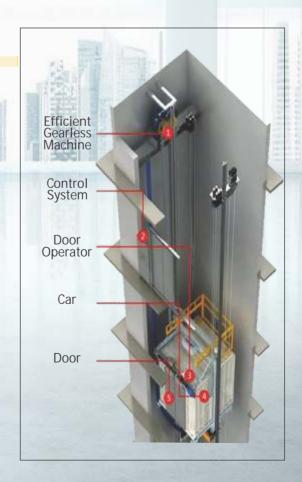

# **GEARLESS ELEVATORS**

#### **MAJOR ADVANTAGES**

- No Machine room required saving time and cost for machine room construction
- Better elevation
- Lift can be taken to terrace
- Faster installation
- Power saving due to gearless machine