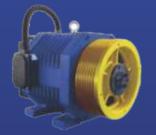

#### **GEARED MOTORS**

#### **GEARED MOTOR FEATURES**

Worm wheel nickel base phosphorus MENVE more life....

Graded cast iron

Hardened alloy steel for shafts

Brake solenoid electro- magnetic type with supay DC 110 & 220 Volts.

Motor and Gear Flexible for easy maintanance Low weight and easy installation